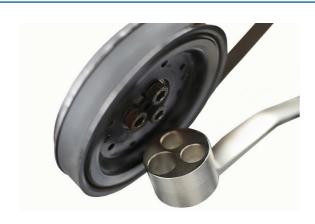

## **Crankshaft Holding Tool - for Ford**

Handheld crankshaft holding tool with a specially designed head profile which permits access by a deep socket (not supplied) to each of the pulley bolts in turn. Equivalent to Ford OEM Ref 303-1310.

## **Additional Information**

- For use on Mondeo and Transit models with 2.0L, 2.2L, 2.4L & 3.2L Duratorq Di, TDDi & TDCi diesel engines (from 2001).
- · Prevents the crankshaft moving when releasing & tightening the crankshaft pulley fasteners.
- Vinyl dipped handle for grip & comfort.
- · Long cranked handle for better access.
- Equivalent to OEM 303-1310.