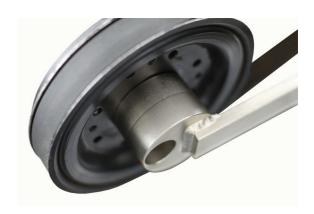

## **Crankshaft Holding Tool - for Ford**

Handheld crankshaft holding tool with a specially designed head profile which permits access by a deep socket (not supplied) to each of the pulley bolts in turn. Equivalent to Ford OEM Ref 303-1310.

## **Additional Information**

- For use on Mondeo and Transit models with 2.0L, 2.2L, 2.4L & 3.2L Duratorq Di, TDDi & TDCi diesel engines (from 2001).
- · Prevents the crankshaft moving when releasing & tightening the crankshaft pulley fasteners.
- Vinyl dipped handle for grip & comfort.
- · Long cranked handle for better access.
- Equivalent to OEM 303-1310.