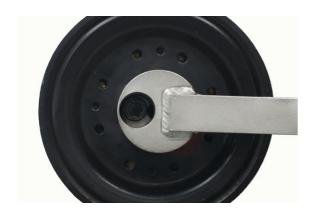

## **Crankshaft Holding Tool - for Ford**

Handheld crankshaft holding tool with a specially designed head profile which permits access by a deep socket (not supplied) to each of the pulley bolts in turn. Equivalent to Ford OEM Ref 303-1310.