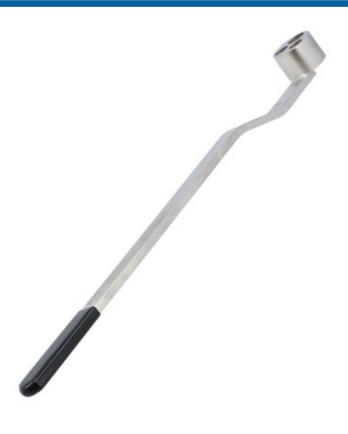

## **Crankshaft Holding Tool - for Ford**

Handheld crankshaft holding tool with a specially designed head profile which permits access by a deep socket (not supplied) to each of the pulley bolts in turn. Equivalent to Ford OEM Ref 303-1310.

## **Additional Information**

- For use on Mondeo and Transit models with 2.0L, 2.2L, 2.4L & 3.2L Duratorq Di, TDDi & TDCi diesel engines (from 2001).
- · Prevents the crankshaft moving when releasing & tightening the crankshaft pulley fasteners.
- Vinyl dipped handle for grip & comfort.
- · Long cranked handle for better access.
- Equivalent to OEM 303-1310.